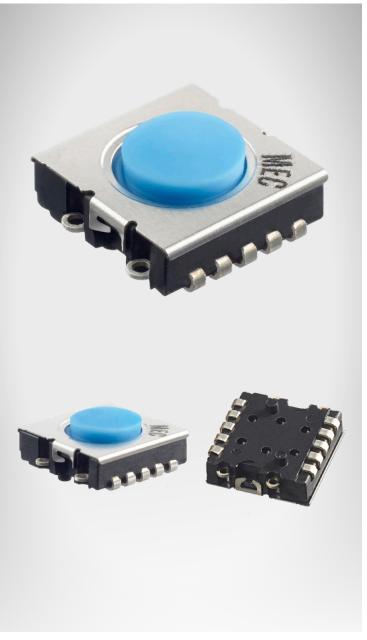

## **Dualmec 6C Series**

#### **TECHNICAL FEATURES**

- 8 x 8 x 3.5 mm
- Robust
- Lifetime of 1,000,000 cycles
- B10d 1,000,000 cycles
- Sealed to IP67