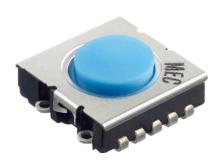

## **Dualmec 6C Series**

#### **TECHNICAL FEATURES**

- 8 x 8 x 3.5 mm
- Robust
- Lifetime of 1,000,000 cycles
- B10d 1,000,000 cycles
- Sealed to IP67