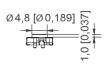

#### **TECHNICAL FEATURES**

- 8 x 8 x 3.5 mm
- Robust
- Lifetime of 1,000,000 cycles
- B10d 1,000,000 cycles
- Sealed to IP67