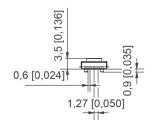

#### **TECHNICAL FEATURES**

- 8 x 8 x 3.5 mm
- Robust
- Lifetime of 1,000,000 cycles
- B10d 1,000,000 cycles
- Sealed to IP67