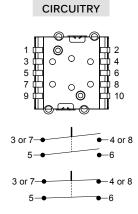

### Dualmec 6C Series

- Space-saving size
- Added security with double confirmation
- High performing tactile switch
- Many design options with standard cap selection

PANEL SWITCHES

LED INDICATORS

JOYSTICKS