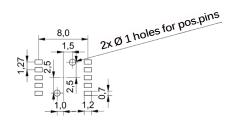

#### **TECHNICAL FEATURES**

- 8 x 8 x 3.5 mm
- Robust
- Lifetime of 1,000,000 cycles
- B10d 1,000,000 cycles
- Sealed to IP67