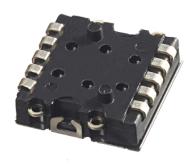

#### **TECHNICAL FEATURES**

- 8 x 8 x 3.5 mm
- Robust
- Lifetime of 1,000,000 cycles
- B10d 1,000,000 cycles
- Sealed to IP67